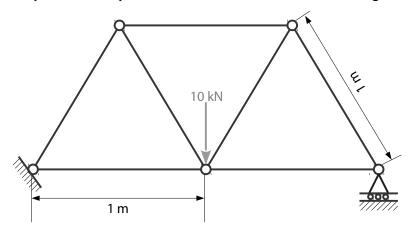

## Truss

A classical problem in structural mechanics is the arrangement of trusses and solution of the resulting stress and displacement fields. Abaqus provides a good tutorial reviewing how the product operates. For this lab assignment, you will complete one of the tutorials based on this geometry: